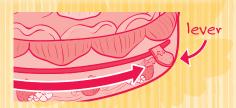

## How to create water designs on your doll's skirts:

slide the lever at the front of the base until it is positioned all the way to the right. Secure lever by pushing it up slightly.

Push down slightly on the lever to activate the spinning motion.