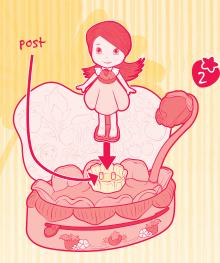

(Strawberry)

TO PLAY

Remove doll's skirt. Remove plastic shrink-wrap and discard. Reattach skirt with white side facing out.

Place strawberry shortcake doll on the base. Make sure to fit holes on both feet over the posts at the center of the yellow flower spinner.