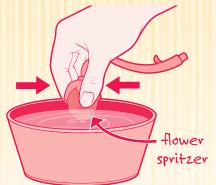

Ask a grown-up for help filling the flower spritzer. Squeeze it and release it underwater.

Once the flower spritzer is full of water, attach stem to the base.

NOTE: Doll stand is not required for operation.