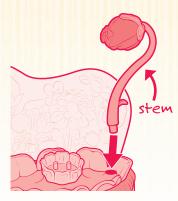

Ask a grown-up for help filling the flower spritzer. Squeeze it and release it underwater.

Once the flower spritzer is full of water, attach stem to the base.

NOTE: Doll stand is not required for operation.